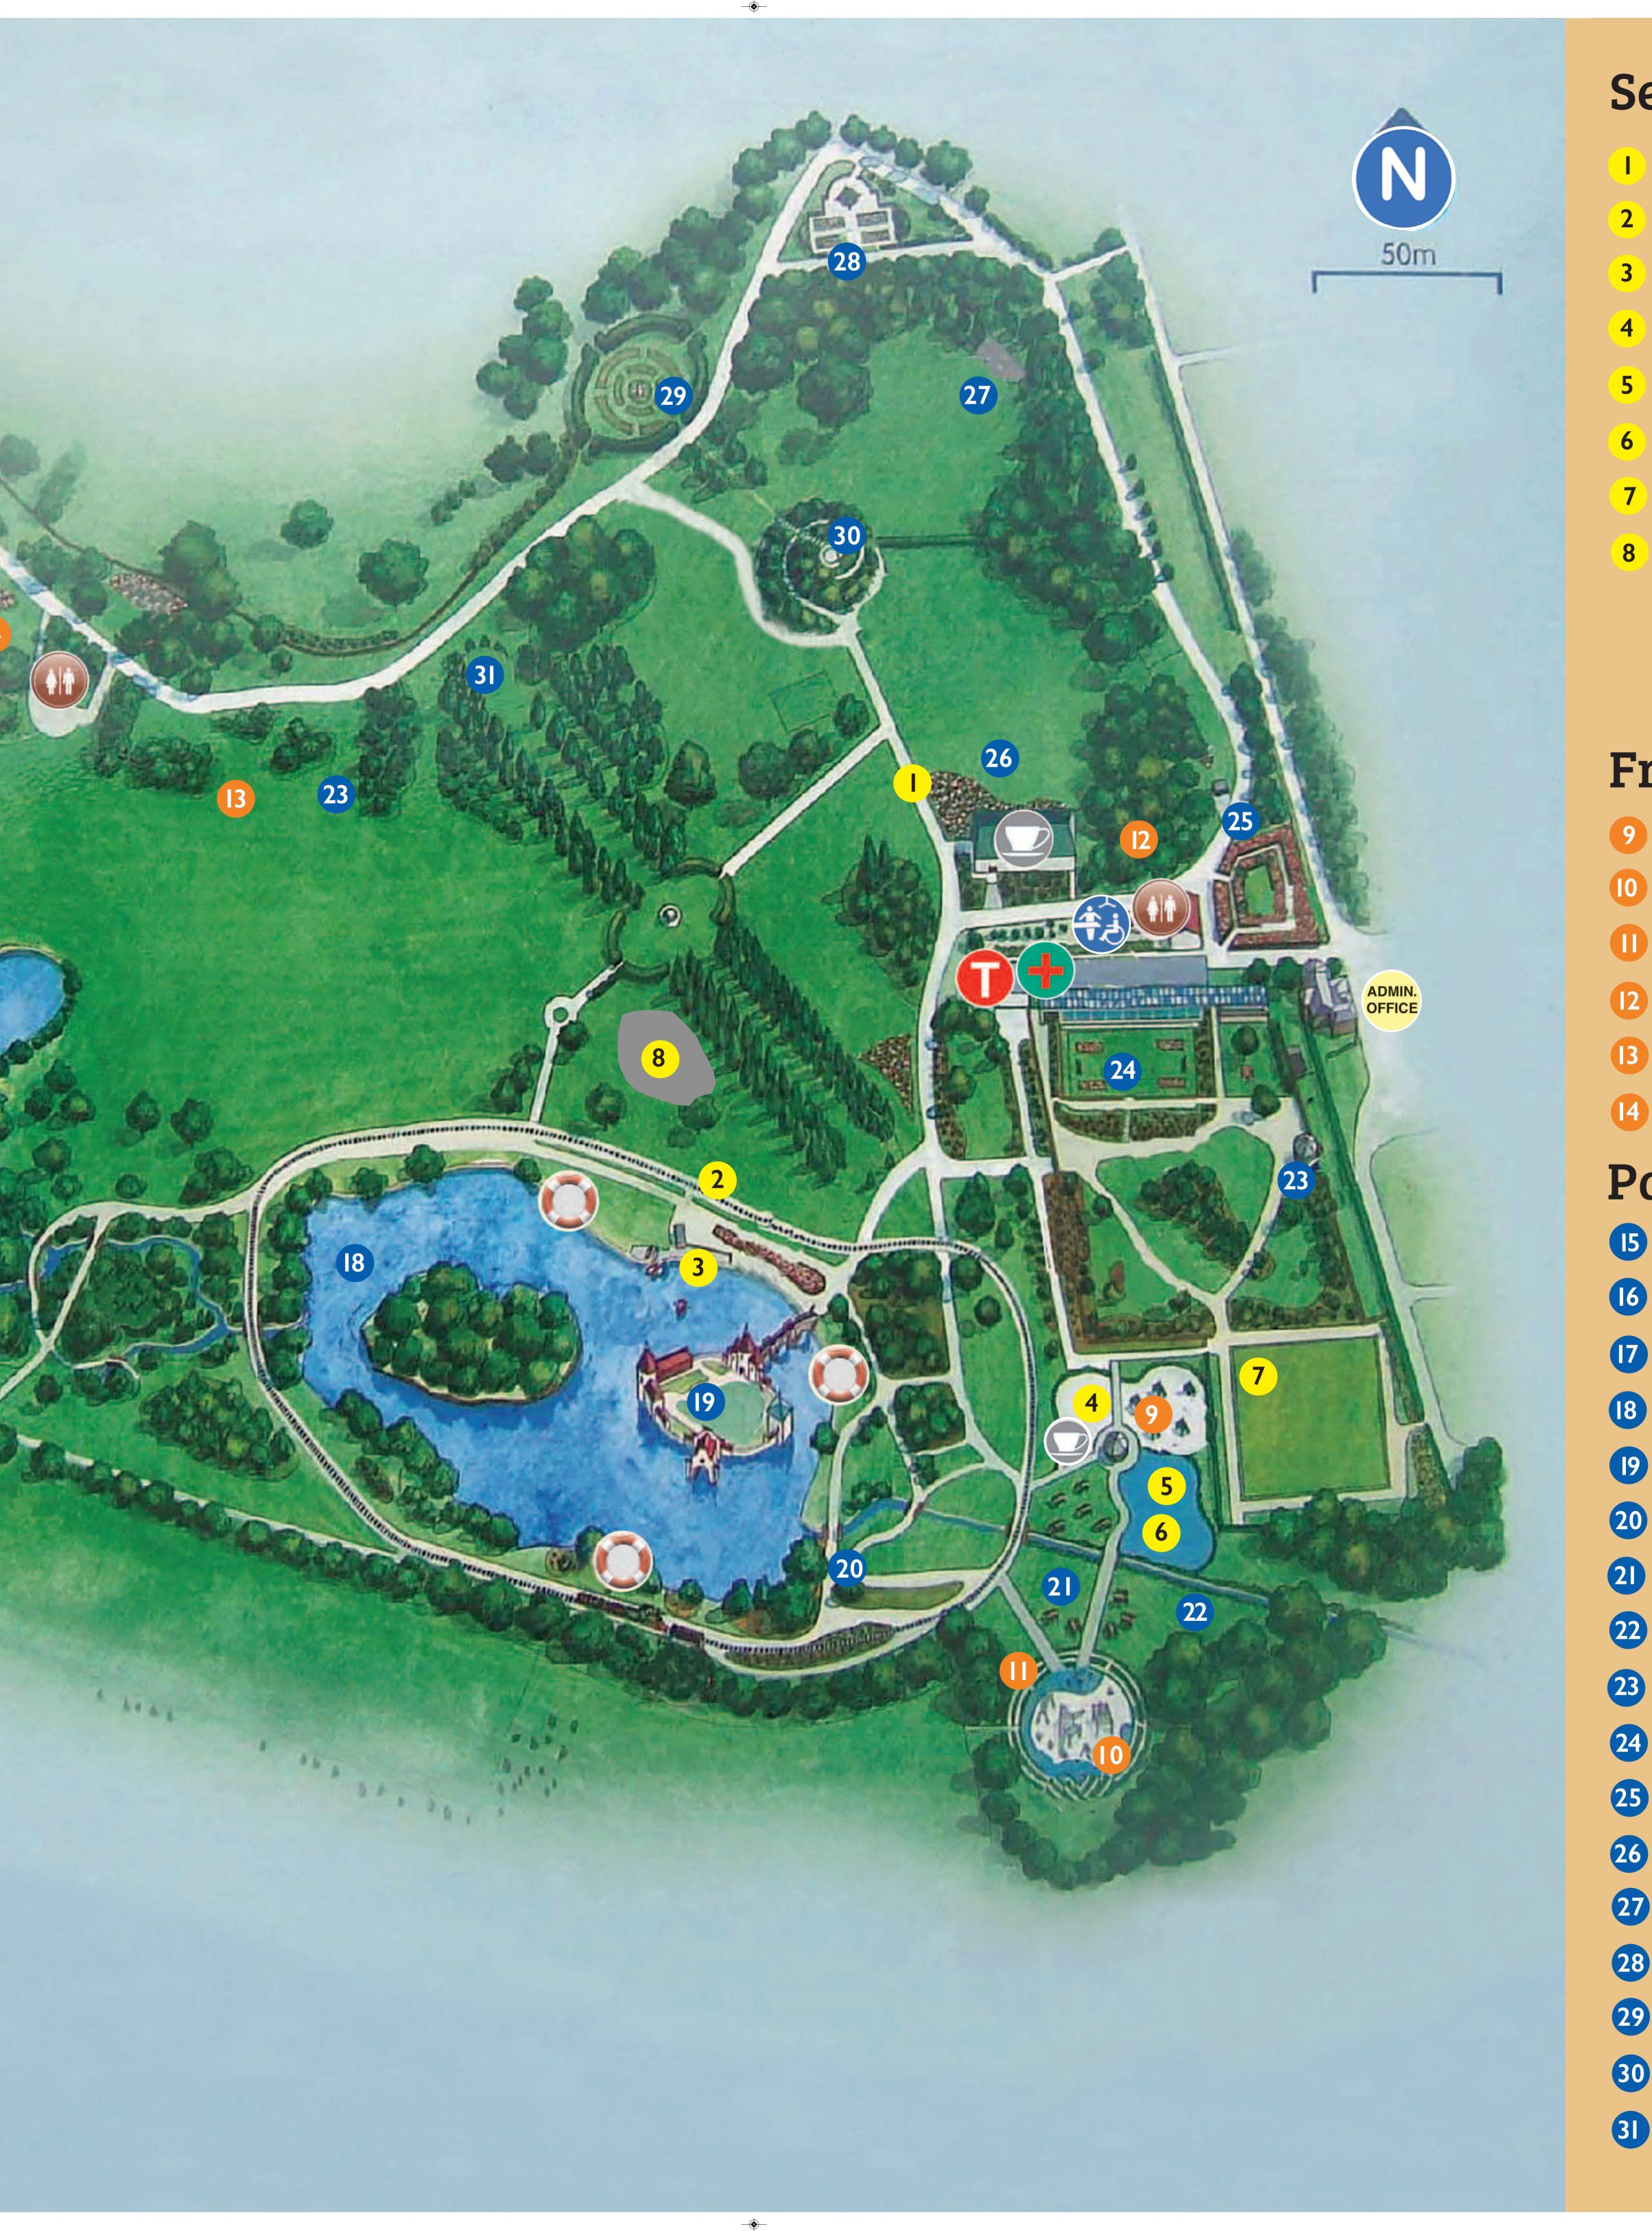

Project11\_Layout 1 18/03/2024 13:42 Page

 $(\dagger \dagger )$  $(\mathsf{T})$ ADMIN. OFFICE

Entrance P Car Park Toilets **Changing Places Ticket Office** Cafe & Snack Shack Life Belts **First Aid Administration Offices**  L.

# **Seasonal Paid Attractions**

#### Puffin' Billy Stops

#### **2** Rio Grande Miniature Railway

- <sup>3</sup> Boats
- **4** Bouncy Castles
- **5** Pedal Cars
- 6 Crazy Golf
- 7 Putting
- 8 Go-Karts

All tickets must be purchased in advance from the Ticket Office

In the event of inclement weather certain attractions may be closed for safety reasons.

## Free All Year Round

- **9** Trampolines
- Openational Adventure Playground
- Accessible Play Area
- **12** Fairy Glen
- **B** Zip Wire
- Image: Image:

### **Park Features**

- **15** Stumpery
- 6 Picnic Hut
- Pond View & Top Pond
- **18 Boating Pond**
- Dutch Village
- **20** Japanese Gardens
- **2) BBQ** Area
- **22 Open Shelter**
- **23** Gazebos
- 24 National Iris Display Beds
- **25** Wishing Well/Tree Trail
- **26 Event Arena**
- **27** Stage
- **28** Italian Garden
- **29** Rose Garden Secure Sensory Area
- **30** The Mound
- **3** Cypress Avenue